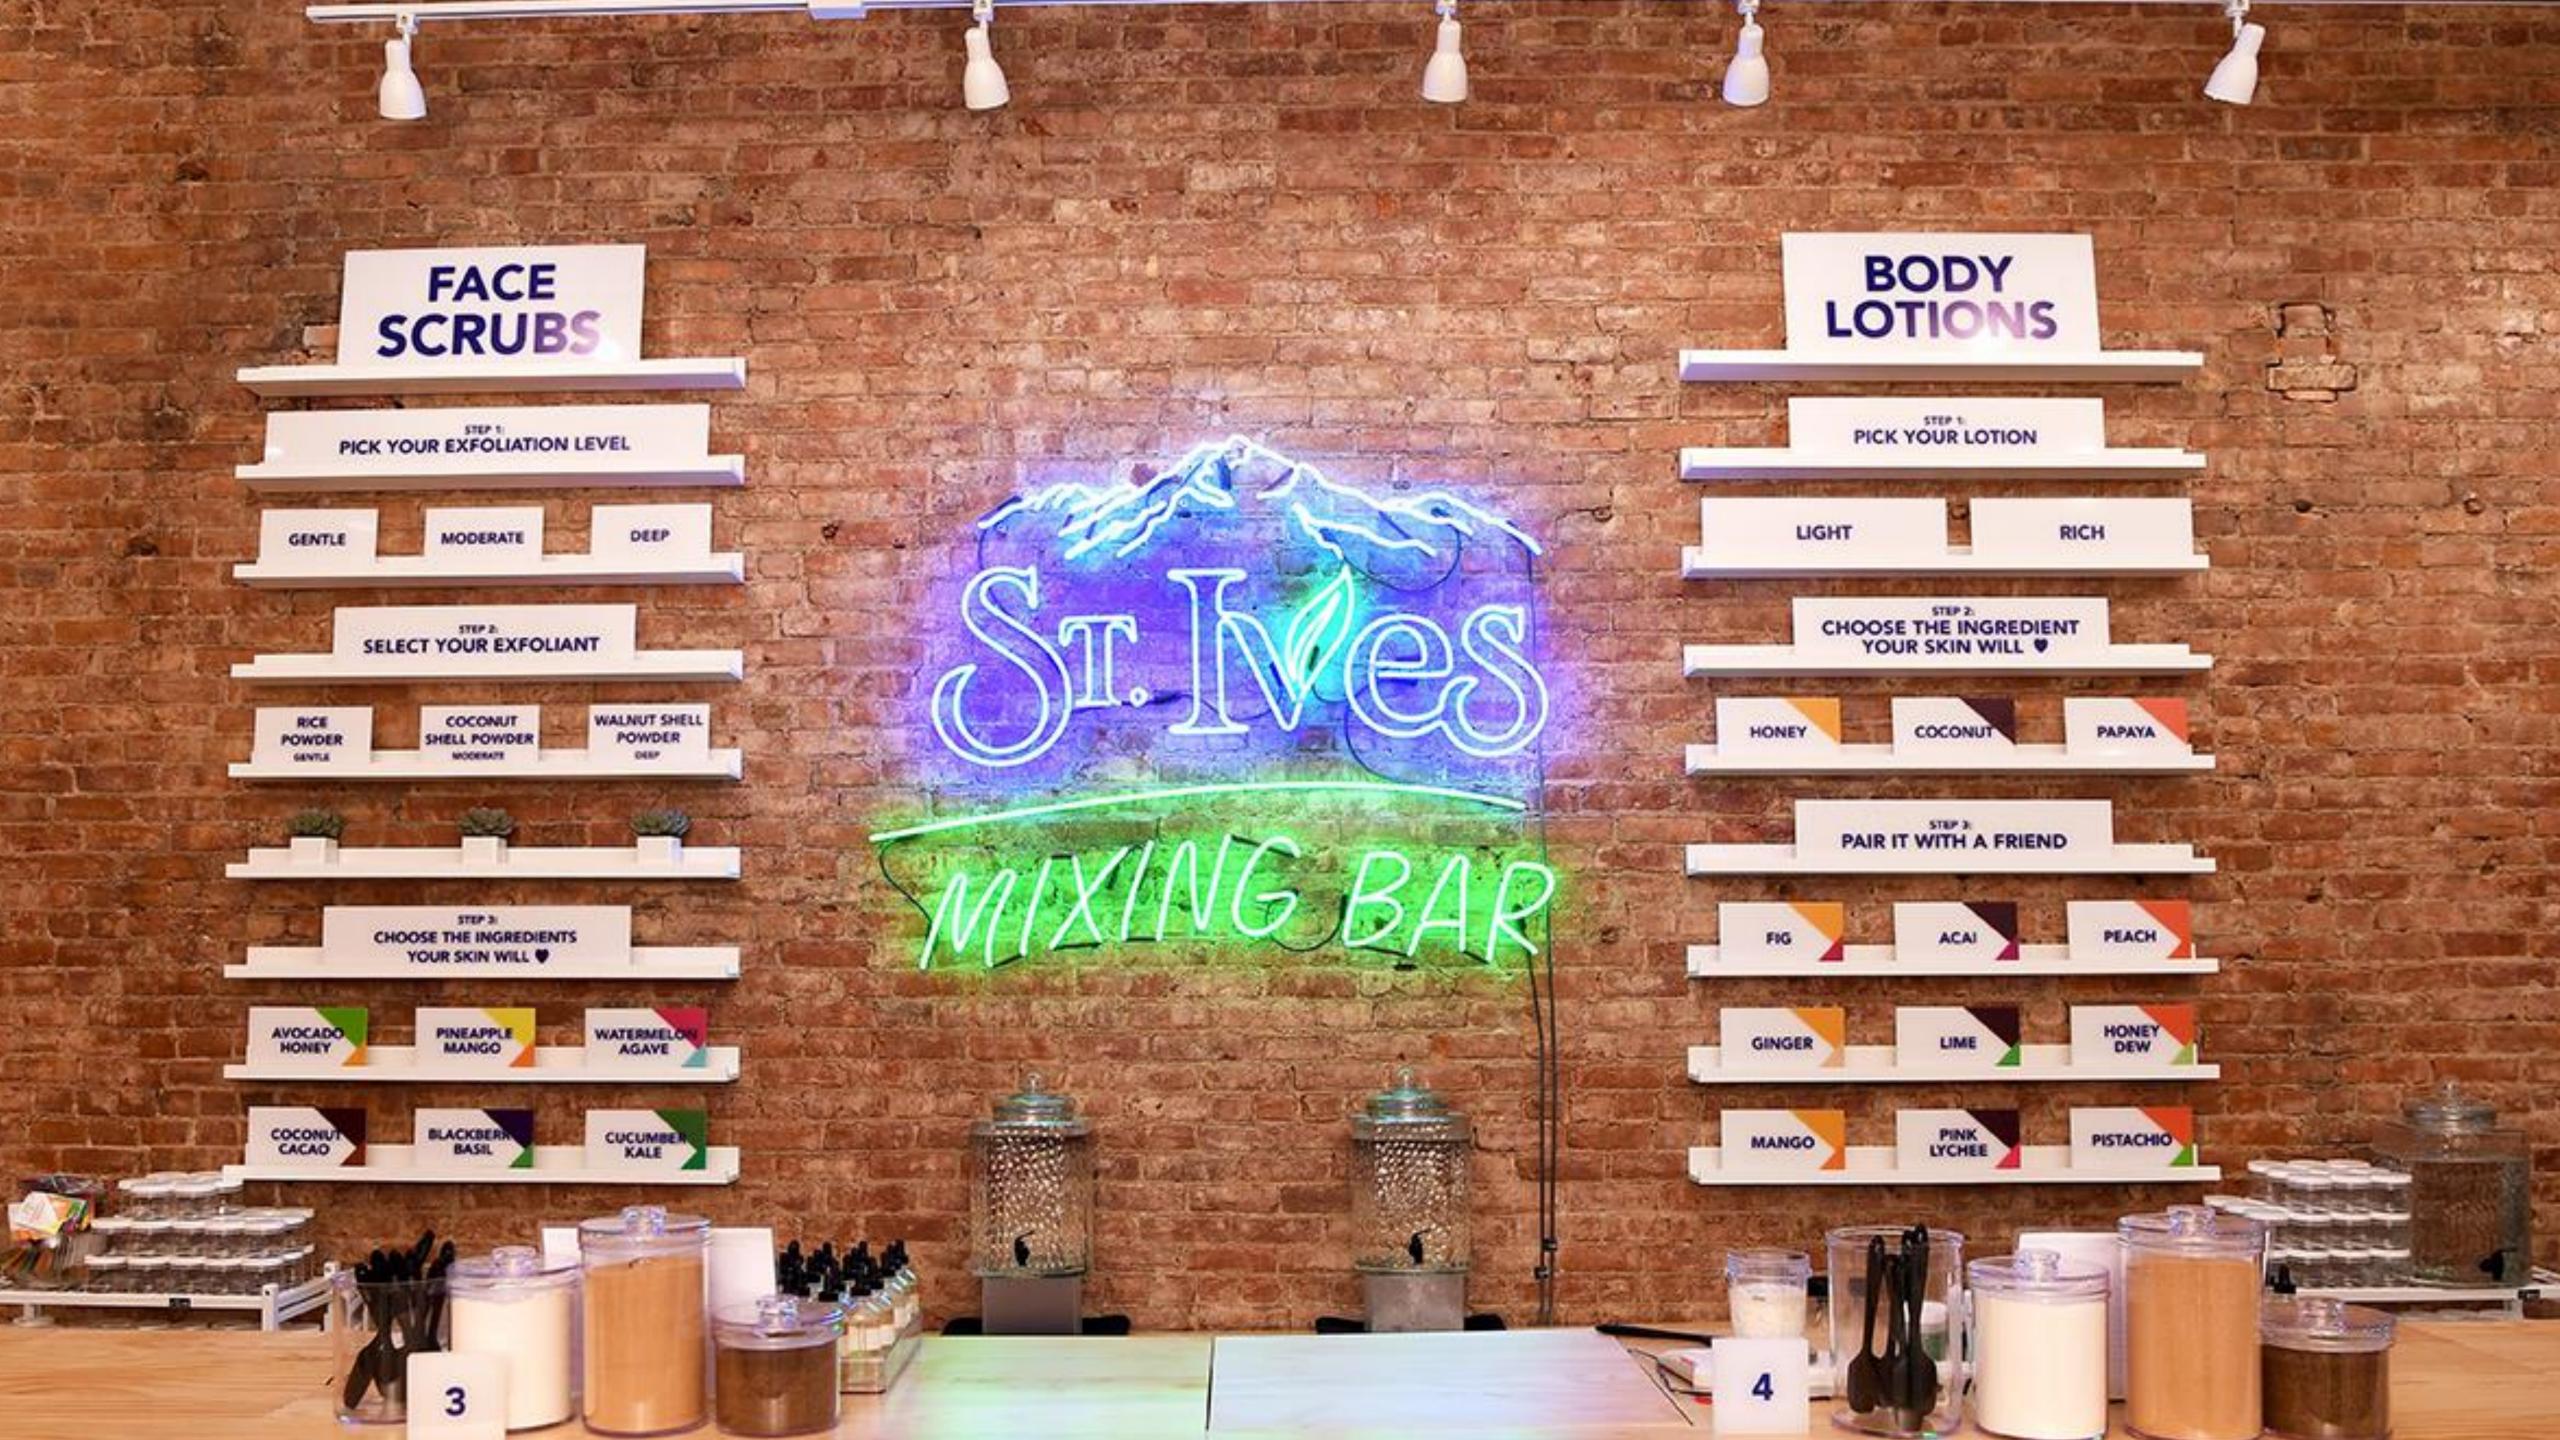

# **goop** Clean Beauty

THE EDITORS OF GOOP

Gwyneth Paltrow

NYCILA Herb essntls Herb essntls Herb essntls Herb essntls CANNABIS INFUSED LIP BALM NYCILA Herbessn Herb essntls NYCILA Herb essntls CANNABIS INFUSED CANNABIS INFUSED ABIS INFUSED DY LOTION BODY LOTION BODY LOTION ANNABIS INFUSED MOISTURIZER CANNABIS INFUSED N Z MADE IN USA 8 FL. OZ MADE IN USA 2 FL. OZ MADE IN USA 8 FL. OZ MADE IN USA

2 FL. OZ MADE I

CANNABIS INFUSED LIP BALM 0.25 FL OZ MADE IN USA

Herb essntls CANNABIS INFUSED CANDLE 265 G / 9.3 OZ MADE IN USA

NYCILA

NYCILA

Herb essntls

CANNABIS INFUSED CANDLE 265 G / 9.3 OZ MADE IN USA