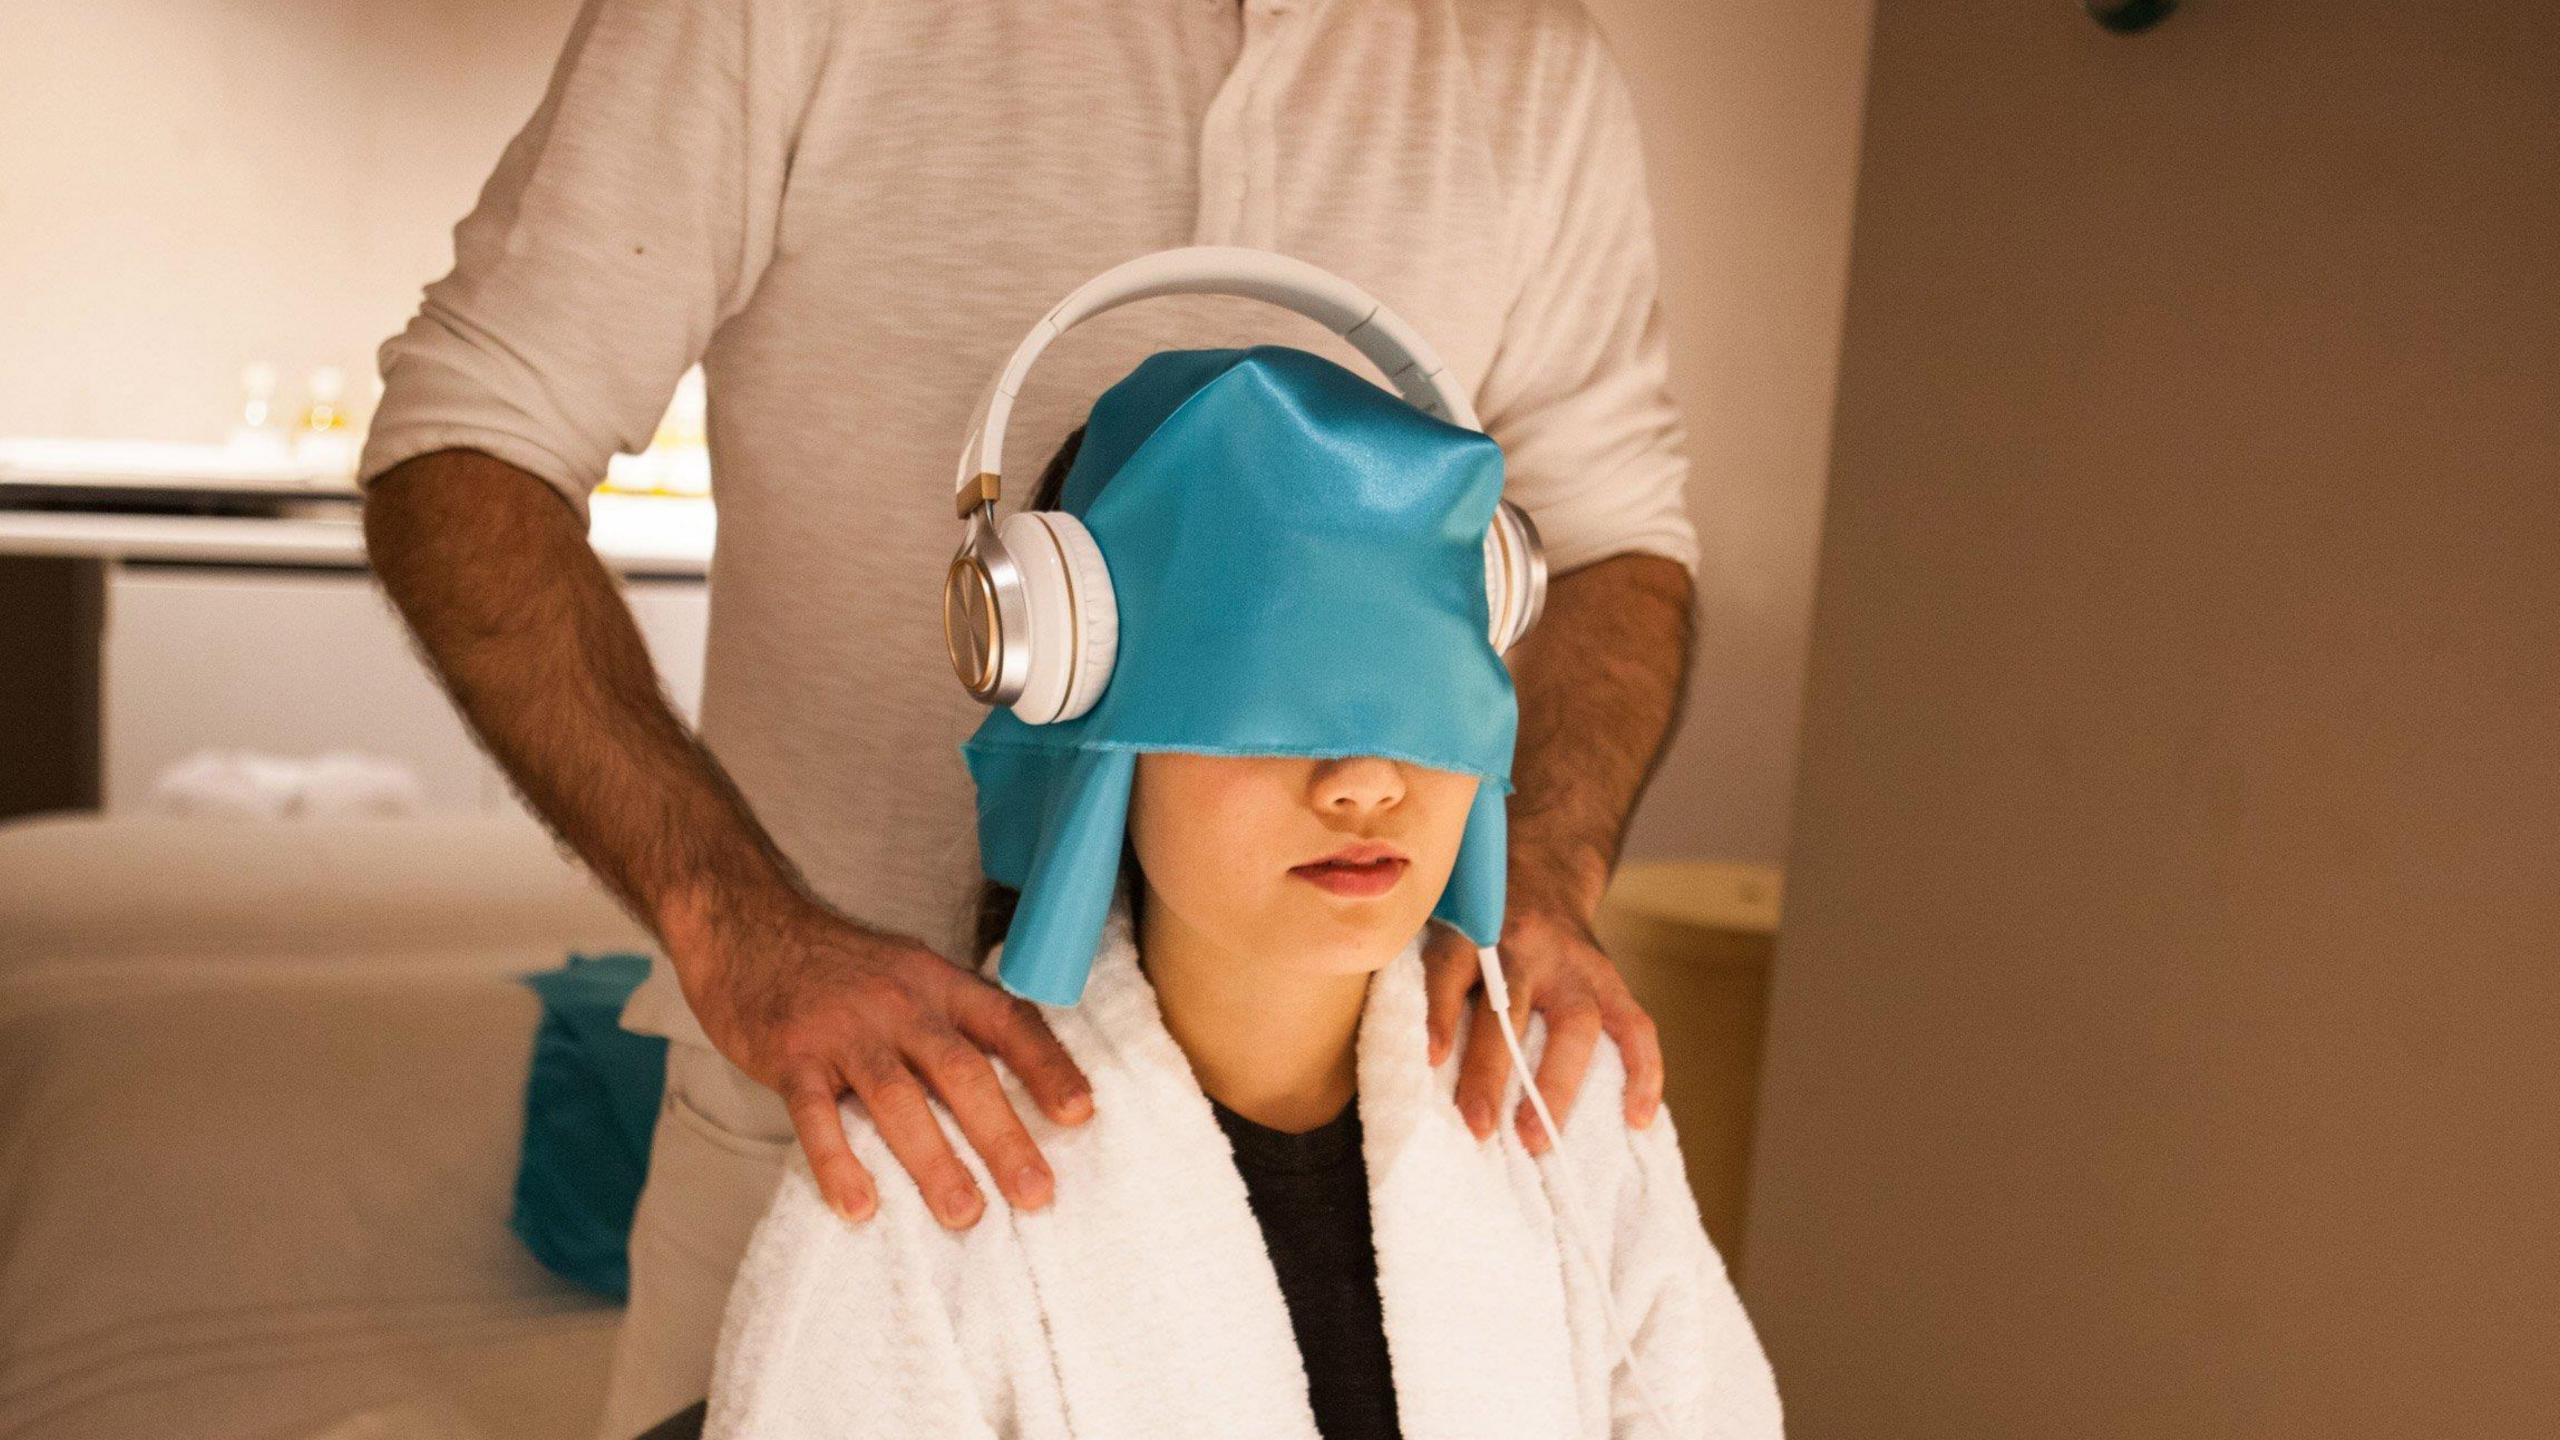

### ETHNOGRAPHIC RESEARCH

MATTE LIQUID LIPSTICK & LIP LINER ROUGE À LÈVRES LIQUIDE MAT ET CRAYON À LÈVRES

Google Home

MATTE LIQUID LIPSTICK & LIP LINER ROUGE À LÈVRES LIQUIDE MAT ET CRAYON À LÈVRES

MATTE LIQUID LIPSTICK & LIP LINER ROUGE À LÈVRES LIQUIDE MAT ET CRAYON À LÈVRES